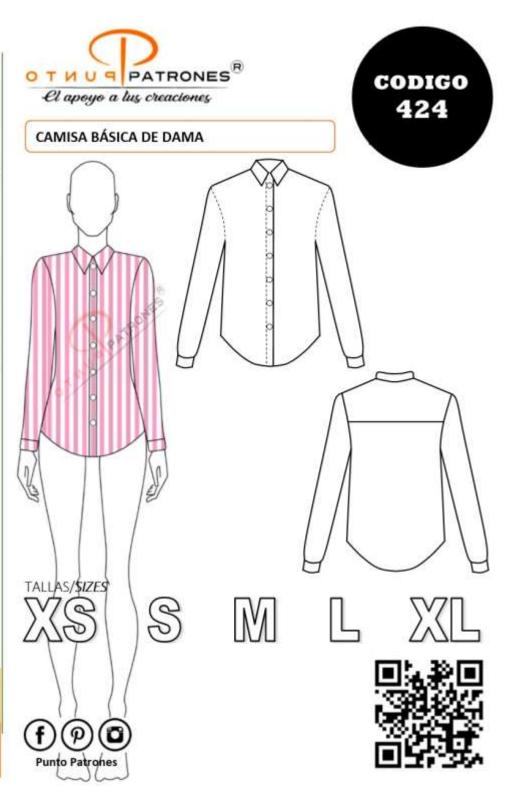

## CARACTERISTICAS

Camisa básica para mujer, corte semi entallada y canesú en espalda — -Las piezas del patrón incluyen 1 cm de costura — Si ud, prepara una confección estándar para ser comercializada, corte las piezas como lo indica el patrón. Si por el contrario va a hacer una confección personalizada, tiene que ajustar los cortes a las medidas del cuerpo de la clienta. Es importante recordar que no todos los cuerpos son iguales. Las tallas son solo una aproximación, guíese por las Tablas de Medidas de Punto Patrones. Mas información sobre este tema, en nuestra página web