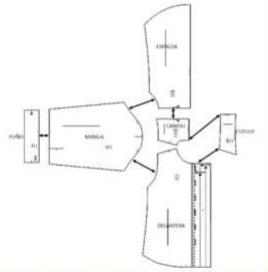

### CORTE

1.—Pieza Delantera. 2 Cortes — 2.—Canesú, pieza espalda.
1 Corte con tela doblada — 3.—Pieza espalda. 1 Corte con tela doblada — 4.—Cuello. 2 Cortes con tela doblada — 5.—Mangas. 2 Cortes